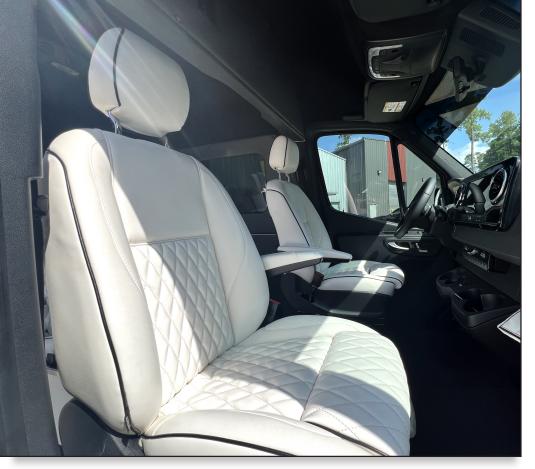

**Reupholstered Cockpit Captain's Chairs** 

### **Interior Features**

Reupholstered cockpit chairs (2)
Cabin captain's chairs (4)
Four person bench to bed
Custom laminate flooring
Reupholstered walls & ceiling
Rear facing high definition TV
Sound & thermal insulation
Ceramic tinted windows