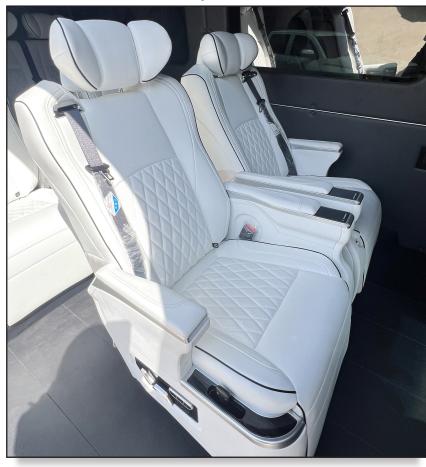

# Cabin Captain's Chairs Features:

Massage
Forward/reverse
Elevating foot rest
Cooling & heating
USB & USB-C chargers
Recline

#### **Cabin Captain's Chairs**