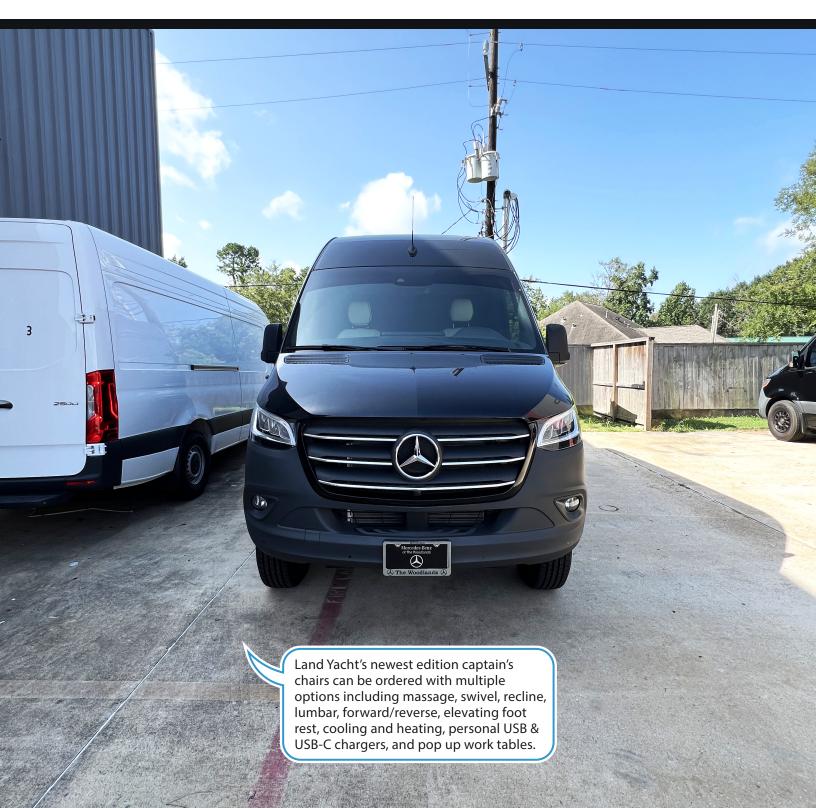

## Mercedes-Benz Sprinter Resale

**Assignment:** Our client, a local Mercedes-Benz dealer, requires us to upfit one of their new Sprinters as an upper-scale family travel van. The finished van will be placed back on the dealer lot for resale.