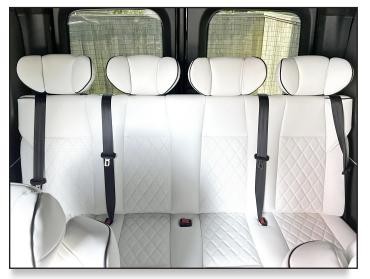

#### Four Person Bench to Bed

### **Interior Features**

Reupholstered cockpit chairs (2)
Cabin captain's chairs (4)
Four person bench to bed
Custom laminate flooring
Reupholstered walls & ceiling
Rear facing high definition TV
Sound & thermal insulation
Ceramic tinted windows